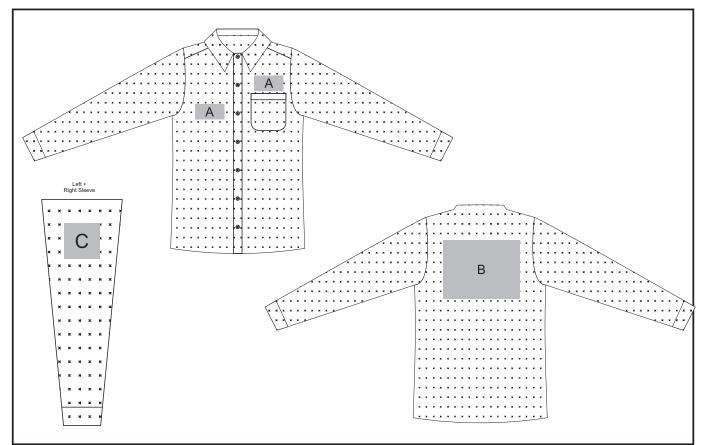

# **Branding Options:**

#### **Position A**

- 1. Embroidery (EMB) 9 colours Size: 100mm wide x 60mm high
- 2. Screen Print (SA) 1 colours Size: 100mm wide x 60mm high
- 3. Digital Transfer Clothing (DTC) Full colour Size: 100mm wide x 60mm high

## **Position C**

- 1. Embroidery (EMB) 9 colours Size: 80mm diameter
- 2. Screen Print (SA) 1 colours Size: 60mm wide x 60mm high
- 3. Digital Transfer Clothing (DTC) Full colour Size: 80mm wide x 80mm high

## **Position B**

- 1. Embroidery (EMB) 9 colours Size: 200mm wide x 200mm high
- 2. Screen Print (SA) 1 colours Size: 260mm wide x 200mm high
- 3. Digital Transfer Clothing (DTC) Full colour Size: 210mm wide x 148mm high